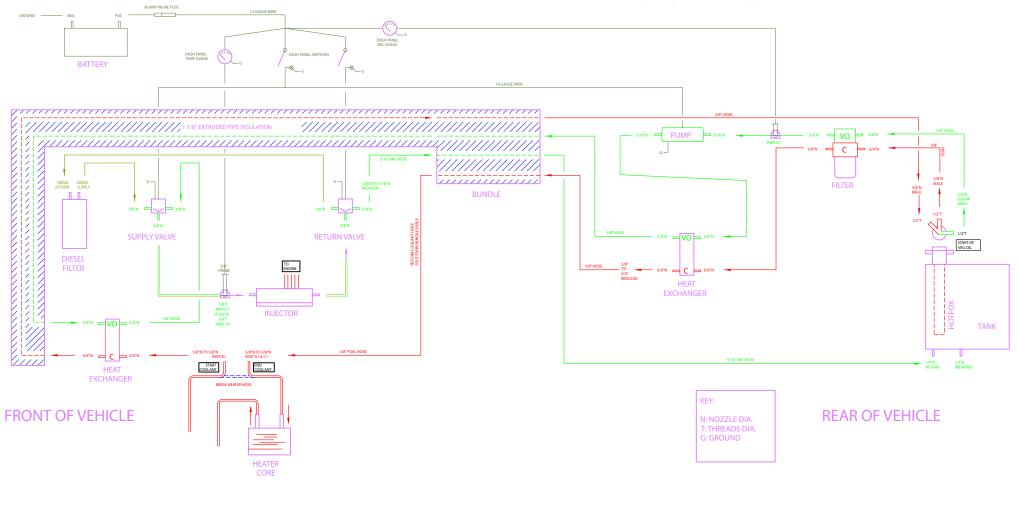

1998 VW TDI VEG CONVERSION COOLANT HOSING, VO HOSING, AND ELECTRICAL WIRING DIAGRAM

| PARTS LIST |                              |    |    |                                                                             |
|------------|------------------------------|----|----|-----------------------------------------------------------------------------|
| A1         | 3/8"N 5/8"T FITTING          | 12 | 9  | TYP. FITTING FOR VEG OIL AND/OR COOLANT COMPONENT-TO-3/8" FUEL HOSE.        |
| B1         | 5/8"N 5/8"N FITTING          | 1  | 0  | SPLICE FROM MAIN COOLANT HEATER HOSE TO FIRST HEAT EXCHANGER                |
| C1         | 5/8"N 5/8"T FITTING          | 1  | 1  | MAIN SPLICE IN COMBINATION WITH A TYP. 3/8'N 5/8'T FROM RETURN COOLANT RUN. |
| D1         | 5/8"T BRASS T                | 2  | 0  | HOUSING FOR TEMPERATURE PROBE.                                              |
| E          | 3/8"N 3/4"T FITTING          | 1  | 0  | INTAKE FOR HOTFOX.                                                          |
| F          | 3/8"N 3/4"T ELBOW FITTING    | 1  | 0  | OUTPUT FROM HOTFOX FOR VEG OIL.                                             |
| G          | 5/8"N 3/4"T FITTING          | 1  | 0  | OUTPUT FROM HOTFOX FOR COOLANT (5/8" DIA HOSING)                            |
| HO         | 3/8"N 5/16"T PUMP FITTING    | 2  | 0  | REDUCER FROM AND TO THE VAC LINES                                           |
|            |                              |    |    |                                                                             |
| JO         | 14 GAUGE WIRE (FT)           | 20 | 0  |                                                                             |
| 0          | 5/8" HEATER HOSING (FT)      | 10 | 10 |                                                                             |
| 0          | 3/8" FUEL HOSE (FT)          | 66 | 66 |                                                                             |
| 0          | 14 GAUGE BUTT SPLICES        | 24 | 50 |                                                                             |
| 0          | 14 GAUGE FEMALE PLUG         | 12 | 50 |                                                                             |
| 0          | SWITCHES (LED)               | 2  | 0  |                                                                             |
| 0          | 5/8" TEMP PROBE FASTENER     | 1  | 0  |                                                                             |
| 0          | 1 1/8" PIPE INSULATION (FT)  | 16 | 0  |                                                                             |
| 0          | PLASTIC ZIP TIES (PACKS)     | 1  | 0  |                                                                             |
| 0          | 1/16"x1" ALUM STRIPS 3' LONG | 3  | 0  |                                                                             |