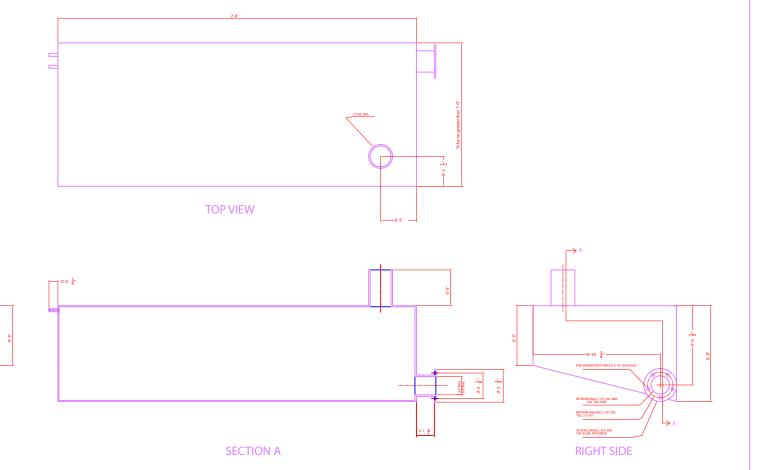

## NOTE: ALL WALL THICKNESSES 0.125"

TOLERANCES: WITHIN ±0.25 TYP. EXCEPT WHERE SPECIFIED OTHERWISE.

## DESIGNER: NICK PISCA 2007

This tank is designed to be mounted underneath the trunk of a 1998 VW Jetta TDI. This may not fit underneath other year Jettas or other VW models. Verify all dimensions before fabricating the tank.

LEFT SIDE

Due to the sloped bottom, do not install this tank inside the trunk of the vehicle.

**OPTION A**